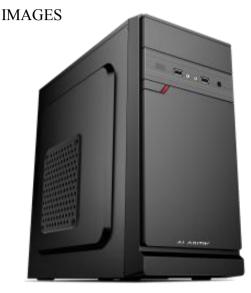

**BRAND ALANTIK** 

**CASE CATEGORY** 

CASM13 **CODE** 

**GTIN** 8058772934544

**TITLE ALANTIK CASM13 MicroATX CASE WITH PSU** 

**DESCRIPTION** The CASM13 case is a very elegant looking MicroATX

MiddleTower case.

**COLOR** Black INTERNAL PAINTING Black **TICKNESS** 0.40mm

STRUCTURE DIMENSION 170x370x350mm CASE DIMENSION 170x370x350mm **INTERNAL BAYS** 1x5.25"+3x3.5"+2x2.5"

**EXTERNAL BAYS** 1x5.25'

2xUSB2.0 + Audio + Card Reader **PORTS** 