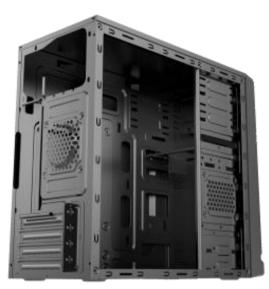

The inside of the case is painted in black and the edges of the internal structure are riveted.

The remarkable internal mounting possibilities with installable: 1x5.25 "+ 3x3.5" (HDD) + 2x2.5 "(SDD) make the CASM11 a case suitable for all uses.

**COLOR** Black INTERNAL PAINTING Black **TICKNESS** 0.40mm

STRUCTURE DIMENSION 170x370x350mm CASE DIMENSION 170x370x350mm **INTERNAL BAYS** 1x5.25"+3x3.5"+2x2.5"

**EXTERNAL BAYS** 1x5.25'

2xUSB2.0 + Audio + Card Reader **PORTS** 